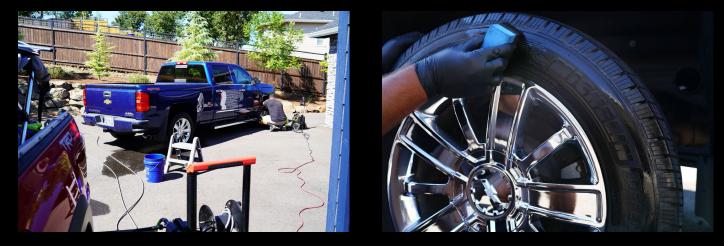

Keep your customers' tires looking like they just left your shop, with enhanced UV protection and fresh detail appearance for up to 50+ washes

Applying Luxe Satin<sup>™</sup> tire during your detail creates customer value and long-term satisfaction. Luxe Satin<sup>™</sup> keeps your customers' tires looking new for up to 50+ washes by chemically bonding with the tire.

# Customer benefit/value:

- Applying Luxe Satin<sup>™</sup> saves your customers' time, money and effort during routine washes while maintaining the fresh detail appearance.
- Provides lasting appearance for up to 50+ washes.
- Increases tire health (Technical Data Sheet).