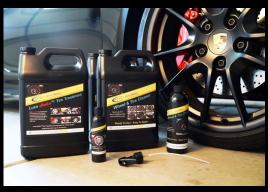

## Car Care-Pro Sample Kit

- 16 oz Luxe Satin Tire Treatment
- 3 oz Application Bottle
- 32 oz Luxe Tire Cleaner
- 16 oz Application Bottle w/sprayer
- 13-20 Applications (standard car)

Luxe Satin ™ Tire Treatment

### Car Care-Pro Medium Kit

- 32 oz Luxe Satin Tire Treatment
- 3 oz Application Bottle
- 32 oz Luxe Tire Cleaner
- 16 oz Application Bottle w/sprayer
- 29-34 Applications (standard car)

Luxe Satin™ Tire Treatment

### Car Care-Pro Volume Kit

- 128 oz Luxe Satin Tire Treatment
- 3 oz Application Bottle
- (2) 128 oz Luxe Tire Cleaner
- 16 oz Application Bottle w/sprayer
- 120-140 Applications (standard car)

LUXE LUXE AUTO TECHNOLOGIES LLC