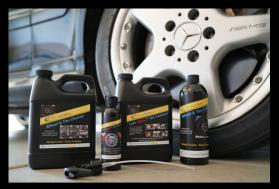

## Car Care-Pro Sample Kit

- 16 oz Luxe Satin Tire Treatment
- 3 oz Application Bottle
- 32 oz Luxe Tire Cleaner
- 16 oz Application Bottle w/sprayer
- 13-20 Applications (standard car)

Luxe Satin ™ Tire Treatment

### Car Care-Pro Medium Kit

- 32 oz Luxe Satin Tire Treatment
- 3 oz Application Bottle
- 32 oz Luxe Tire Cleaner
- 16 oz Application Bottle w/sprayer
- 29-34 Applications (standard car)

Luxe Satin™ Tire Treatment

### Car Care-Pro Volume Kit

- 128 oz Luxe Satin Tire Treatment
- 3 oz Application Bottle
- (2) 128 oz Luxe Tire Cleaner
- 16 oz Application Bottle w/sprayer
- 120-140 Applications (standard car)

LUXE LUXE AUTO TECHNOLOGIES LLC