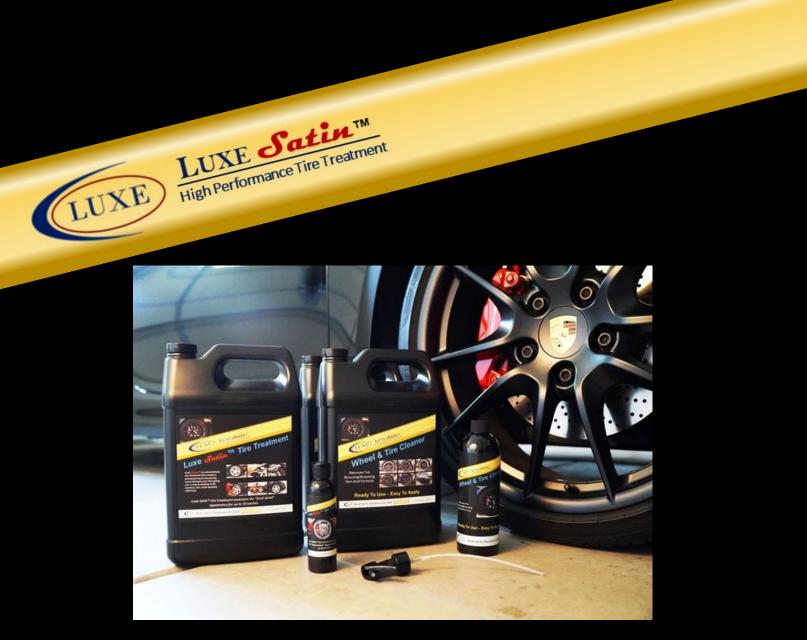

## Car Care-Pro Sample Kit

- 16 oz Luxe Satin Tire Treatment
- 3 oz Application Bottle
- 32 oz Luxe Tire Cleaner
- 16 oz Application Bottle w/sprayer
- 13-20 Applications (standard car)

Luxe Satin ™ Tire Treatment

### Car Care-Pro Medium Kit

- 32 oz Luxe Satin Tire Treatment
- 3 oz Application Bottle
- 32 oz Luxe Tire Cleaner
- 16 oz Application Bottle w/sprayer
- 29-34 Applications (standard car)

Luxe Satin™ Tire Treatment

### Car Care-Pro Volume Kit

- 128 oz Luxe Satin Tire Treatment
- 3 oz Application Bottle
- (2) 128 oz Luxe Tire Cleaner
- 16 oz Application Bottle w/sprayer
- 120-140 Applications (standard car)

LUXE LUXE AUTO TECHNOLOGIES LLC